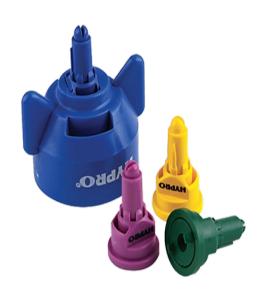

## Pentair Hypro GuardianAIR Spray Nozzles - GA

The Hypro GuardianAIR is the only spray nozzle with a pattern and droplet size scientifically designed to maximize coverage and productivity at spray rates around 10 GPA.

## **Specifications**

Product:GuardianAIR
Pattern:Tapered Flat Fan

Material:Polyacetal

Pressure Range:20-115 PSI (1-8 BAR)

Common Use:Plant Health
Technology:Air Induction
Spray Angle:110 Degrees

| Tip Only  | Nozzle Size | Color     | Droplet<br>Size Range | Strainer<br>Mesh |
|-----------|-------------|-----------|-----------------------|------------------|
| GA110-015 | 15          | Green     | M-UC                  | 100              |
| GA110-02  | 2           | Yellow    | M-XC                  | 100              |
| GA110-025 | 25          | Lilac     | M-XC                  | 100              |
| GA110-03  | 3           | Blue      | M-UC                  | 100              |
| GA110-035 | 35          | Red-Brown | M-XC                  | 100              |
| GA110-04  | 4           | Red       | M-XC                  | 50               |
| GA110-05  | 5           | Brown     | M-XC                  | 50               |